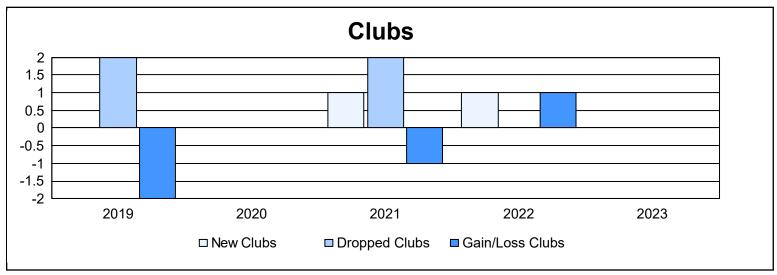

District 14 C

As of June 2023 Cumulative

| Year      | New<br>Clubs | Dropped<br>Clubs | Gain/<br>Loss<br>Clubs | New<br>Members | Charter<br>Members | Reinstate<br>Members | Transfer<br>Members | Total<br>Member<br>Added | Total<br>Members<br>Dropped | Gain/<br>Loss<br>Members |
|-----------|--------------|------------------|------------------------|----------------|--------------------|----------------------|---------------------|--------------------------|-----------------------------|--------------------------|
| 2018-2019 | 0            | 2                | -2                     | 76             | 7                  | 4                    | 6                   | 93                       | 130                         | -37                      |
| 2019-2020 | 0            | 0                | 0                      | 55             | 2                  | 5                    | 7                   | 69                       | 108                         | -39                      |
| 2020-2021 | 1            | 2                | -1                     | 59             | 40                 | 5                    | 4                   | 108                      | 140                         | -32                      |
| 2021-2022 | 1            | 0                | 1                      | 110            | 27                 | 2                    | 5                   | 144                      | 109                         | 35                       |
| 2022-2023 | 0            | 0                | 0                      | 106            | 2                  | 2                    | 5                   | 115                      | 130                         | -15                      |
| Average   | 0            | 1                | 0                      | 81             | 16                 | 4                    | 5                   | 106                      | 123                         | -18                      |